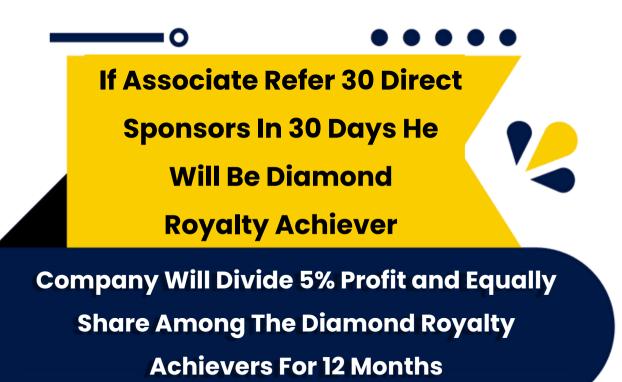

te Has To Upgrade His ID After Getting 30 Pairs Income From Diamond Plan **UPGRADE AMOUNT ₹16,000/-**

#### **Platinum Matching Income**

- 4000 X 5 Pair Capping Per 4 Hour
- Daily Income 4000 X 30 Pairs = ₹1,20,000







# **Titanium Matching Income**

Associate Has To Upgrade His ID After Getting 30 Pairs Income From Platinum Plan **UPGRADE AMOUNT ₹32,000/-**

**Titanium Matching Income** 

8000 X 5 Pair Capping Per 4 Hour

Daily Income 8000 X 30 Pairs = ₹2,40,000

There Is No Next Upgrade In Titanium Plan







# **Direct Sponsor Matching Income**







# Silver Royalty Income



Company Will Divide 5% Profit and Equally Share Among The Silver Royalty Achievers For 12 Months





Website -www.vishwasmultitrade.com



# **Gold Royalty Achiever**







# **Diamond Royalty Achiever**











# Awards & Rewards

| S.No. | Pair         | Reward                                          |
|-------|--------------|-------------------------------------------------|
| 01.   | 50:50        | Branded Smart Watch                             |
| 02.   | 100:100      | Leather Wallet, Leather Belt & Branded Sunglass |
| 03.   | 250:250      | Microwave                                       |
| 04.   | 500:500      | Redmi 13C 5G Mobile                             |
| 05.   | 1000:1000    | One Plus Nord CE3 Lite 5G Mobile                |
| 06.   | 2500:2500    | HP Laptop i3 13th Generation                    |
| 07.   | 5000:5000    | Hero Splendor (Ex Show Room Price)              |
| 08.   | 10000:10000  | Tata Tiago (Ex Showroom Price)                  |
| 09.   | 15000:1500