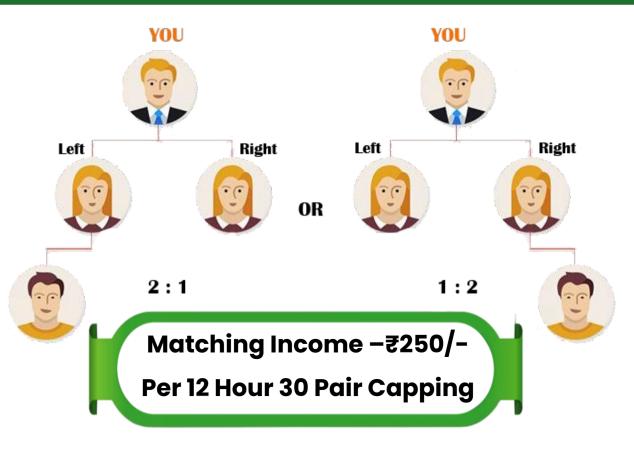

### **BASIC MATCHING INCOME –25%**

#### **Cut Off Timings**

#### 12:00 Am To 12:00 Pm

12:00 Pm To 12:00 Am

60 Pair Capping In 24 Hour 250 X 60 = ₹15000 Per Day Capping.